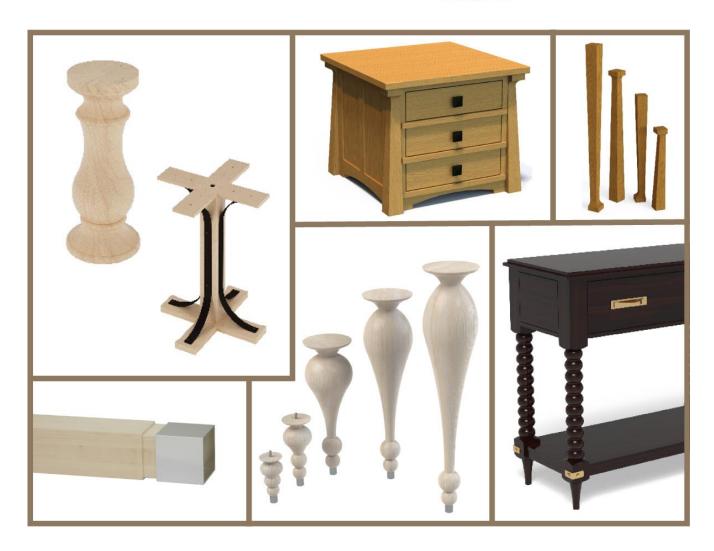

## **Furniture Components**

Furniture Findings by Designs of Distinction is the newest addition to the Brown Wood Inc. family. Featuring American Made Walnut, Ash and Maple furniture parts for the both large and small furniture makers. Metal accents including hand-woven grille, ferrules and sleeves in metallic finishes and stainless steel, as well as wrought iron table bases are just some of the stock parts available to furniture manufacturers and custom woodworkers. Rounding out the line is an assortment of acrylic and chrome products that perfectly fit today's contemporary buyer.

With stock components from Furniture Findings, you can design a complete table suite using matching components. Styles range from Mid-Century Modern to Traditional turned designs and sizes from include 4,5", 9", 18", 24" and 29" heights.

Many styles are available pre-finished, and with an installation hangar bolt pre-installed, allowing you to quickly update a restoration piece or create something completely new.

Be social @dodbybrownwood