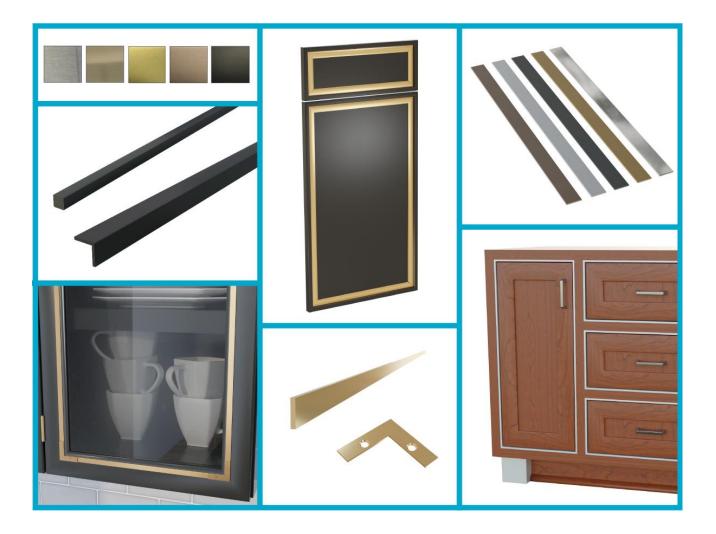

## **Metal Accents**

Add a touch of metallic to all your designs with our new line of Cabinet Accent Trim. Featuring slim profile, easy to install accent strips in multiple sizes. Available in 5 satin anodized finishes with pre-installed VHB tape for easy installation. Stock colors include: Satin Brass, Flat Black, Brushed Aluminum, Chrome and Warm Bronze. Looking for something special? Give us a call, most of our accent pieces can be custom colored in small quantities.

Looking for inspiration? Our .25" x .75" strip is a beautiful addition to frames for inset cabinetry or fits easily into any standard moulding that accepts a <sup>3</sup>/<sub>4</sub>" insert, while the .25" x .25" and .125" x .75" pieces add a touch of class to cabinet and door faces and frames and the "L" channel works beautifully as the inside edge for your panel doors.