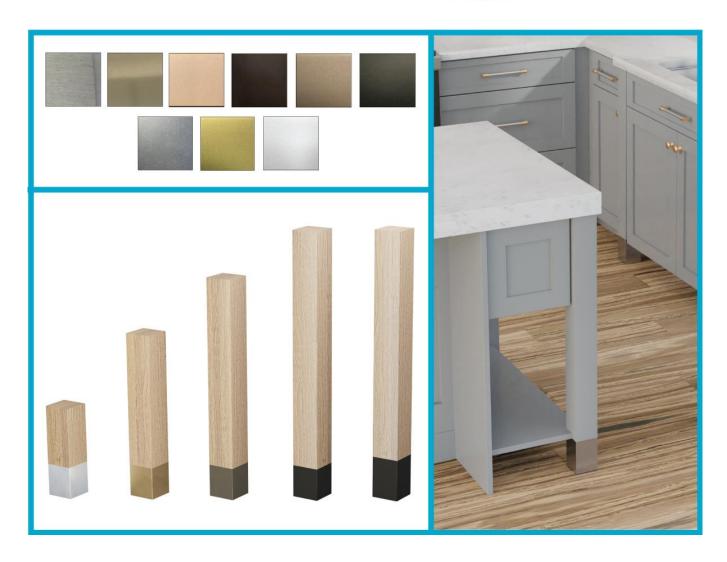

## **Mixed Material Legs**

Is it wood with a metal accent, or metal with a wood accent? No matter what you call it, everyone wants it. At Designs of Distinction, both our Furniture Findings and Kitchen and Bath catalogs feature all the metal and wood accents you need. From our pretty 6" Tip Toed feet, to our 5" Island support columns, we have a style and a size that will fit your design.

Our furniture feet are available in 6", 9", 18", 24" and 29" height in both traditional and mid-century styles, while our square posts are available in 2", 3", 4" and 5" size, all designed for dining or cabinet height application. New in 2020 are square posts with 4.5" toe kick metal sleeves. The perfect understated element for all of your designs.