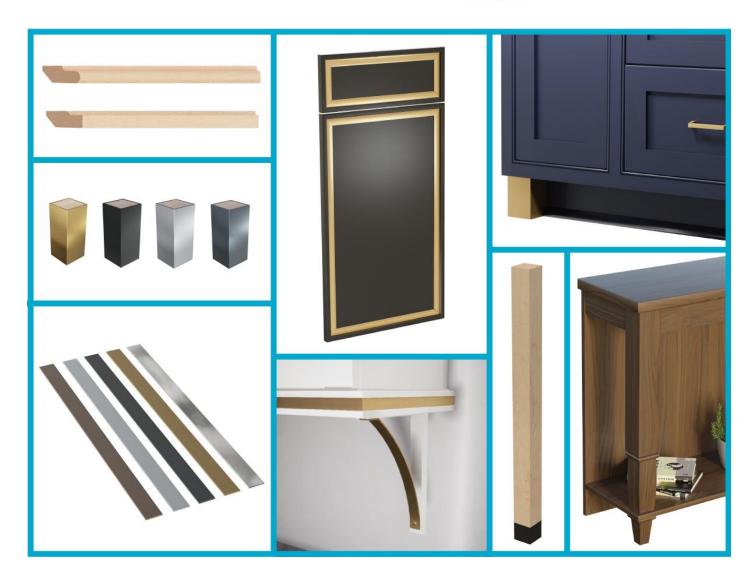

## **New Slimline Collection**

Introducing Designs of Distinctions new Slimline Collection of low-profile accents for kitchen, bath and furniture.

Understated, Contemporary, Clean...these are all attributes of today's kitchen design, but that doesn't mean decorative embellishment have disappeared entirely. It just means they are more subtle, elegant and designed to blend. Designs that scream "LOOK AT ME" are gone, and instead replaced with little discoveries of "Ohh, I really like that "....

Slim profiles such as 2" support posts and columns, low-profile light rail moulding that works with frameless cabinetry, narrow, satin metallic trim that adds a warm glow and shallow brackets all work beautifully with today's slimline shaker and slab style cabinet doors.