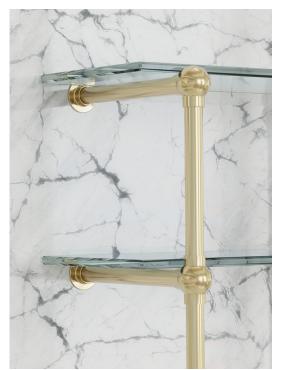

## CUSTOM BISTRO SHELVING STYLES AND CONFIGURATIONS

CHOOSE YOUR CONNECTION POINTS

A. Wall to Floor B. Ceiling to Floor C. Wall to Counter D. Ceiling to Wall E. Ceiling to Counter F. Wall to Wall

1" Cantiliever Style