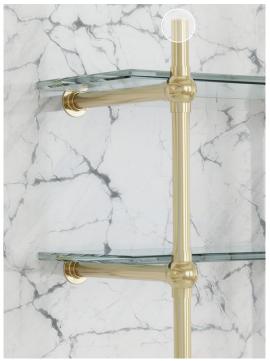

## CUSTOM BISTRO SHELVING STYLES AND CONFIGURATIONS

CHOOSE YOUR CONNECTION POINTS

A. Wall to Floor B. Ceiling to Floor C. Wall to Counter D. Ceiling to Wall E. Ceiling to Counter F. Wall to Wall

1" Cantiliever Style