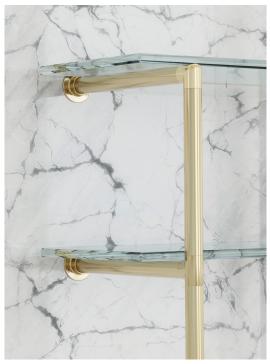

## CUSTOM BISTRO SHELVING STYLES AND CONFIGURATIONS

CHOOSE YOUR CONNECTION POINTS

A. Wall to Floor B. Ceiling to Floor C. Wall to Counter D. Ceiling to Wall E. Ceiling to Counter F. Wall to Wall

1" Cantiliever Style