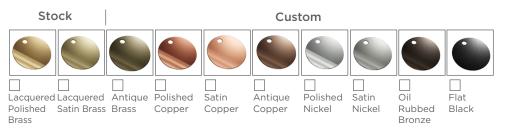

7) When ordering Traditional Style: Wall unit can extend top or bottom by 3" and add end or cap finial to post.

\_\_\_\_Yes, I'd like extended \_\_\_\_top \_\_\_\_bottom

8) Choose Finish:

Please note: Our Stock materials are Lacquered Polished and Lacquered Satin Brass. All other finishes are electroplated and then lacquered. If you would like a "live" finish that tarnishes over time, please advise your sales representative.