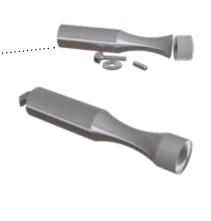

In order to complete the part number, replace the dash with a finish code.

**Hang Pins** 

SKU: 01HANG-1 2.035" X .74" X .74"

Allow your imagination muscles to flex with our hang pin, which is ideal for hanging jackets, hats, baskets and much more. They can securely support up to 10 pounds per pin - when installed properly. They are available in natural aluminum or titanium and can be mixed and matched with other pin components.