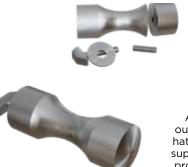

## Stand-off Assembly Kit

### SKU: 01STNDOFF-1

Attach your Pannello panel with our strong stand-offs. Stand-offs allow you to easily remove our panel at any time.