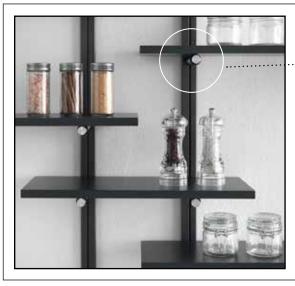

## **Shelf Pins**

SKU: 01SHELF-1 2.035" X .74" X .74"

Can securely support up to 10 pounds per pin when properly installed.

Pictured in Natural Aluminum