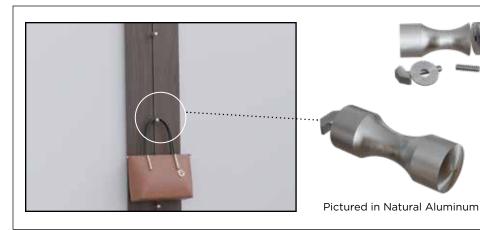

In order to complete the part number, replace the dash with a finish code.

**Hang Pins** 

SKU: 01HANG-1 2.035" X .74" X .74"

Allow your imagination muscles to flex with our hang pin, which is ideal for hanging jackets, hats, baskets and much more. They can securely support up to 10 pounds per pin - when installed properly. They are available in natural aluminum or titanium and can be mixed and matched with other pin components.

> Finish Code: Finish Name: Natural Aluminum Titanium

Pictured in Natural Aluminum