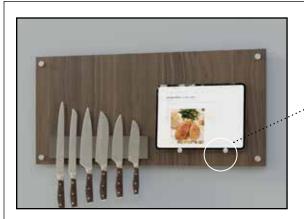

**Tech Assembly Kit** 

Easy to install on any board. Holds tablet or phone.

Pictured in Natural Aluminum