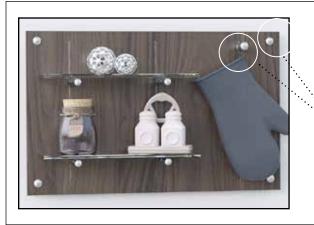

## **Shelf Pins**

SKU: 01SHELF-1 2.035" X .74" X .74"

Can securely support up to 10 pounds per pin when properly installed.

Pictured in Natural Aluminum

#### Wine Pin Set

**SKU: 01WINE6-1** 4.083" X .74" X .74"

Pack includes six pairs of pins, which are treated to have a non-slip surface. Our Mounting Channels are required for proper installation and are sold separately. Each pair of pins can securely hold a bottle of up to 7.5 pounds when properly installed. Holds 3 bottles if 2 pins are put together.

In order to complete the part number, replace the dash with a finish code.

**Hang Pins** 

SKU: 01HANG-1 2.035" X .74" X .74"

Allow your imagination muscles to flex with our hang pin, which is ideal for hanging jackets, hats, baskets and much more. They can securely support up to 10 pounds per pin - when installed properly. They are available in natural aluminum or titanium and can be mixed and matched with other pin components.