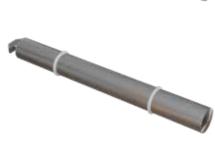

## Channels

### SKU: 01CHNL-1 12" X .925" X .413"

Made of solid metal and finished in natural aluminum or titanium. Channels are required for all Pannello hardware pins. Can be installed on any surface, or in panel routes.