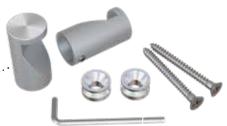

## Stand-off Assembly Kit

### SKU: 01STNDOFF-1

Attach your Pannello panel with our strong stand-offs. Stand-offs allow you to easily remove our panel at any time.