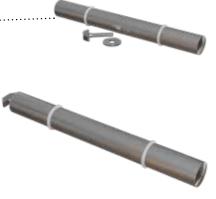

## Stand-off Assembly Kit

### SKU: 01STNDOFF-1

Attach your Pannello panel with our strong stand-offs. Stand-offs allow you to easily remove our panel at any time.