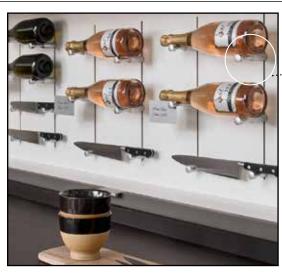

#### Wine Pin Set

**SKU: 01WINE6-1** 4.083" X .74" X .74"

Pack includes six pairs of pins, which are treated to have a non-slip surface. Our Mounting Channels are required for proper installation and are sold separately. Each pair of pins can securely hold a bottle of up to 7.5 pounds when properly installed. Holds 3 bottles if 2 pins are put together.