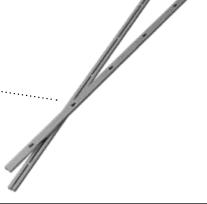

## **Shelf Pins**

SKU: 01SHELF-1 2.035" X .74" X .74"

Can securely support up to 10 pounds per pin when properly installed.

Pictured in Natural Aluminum

In order to complete the part number, replace the dash with a finish code.

**Hang Pins** 

SKU: 01HANG-1 2.035" X .74" X .74"

Allow your imagination muscles to flex with our hang pin, which is ideal for hanging jackets, hats, baskets and much more. They can securely support up to 10 pounds per pin - when installed properly. They are available in natural aluminum or titanium and can be mixed and matched with other pin components.