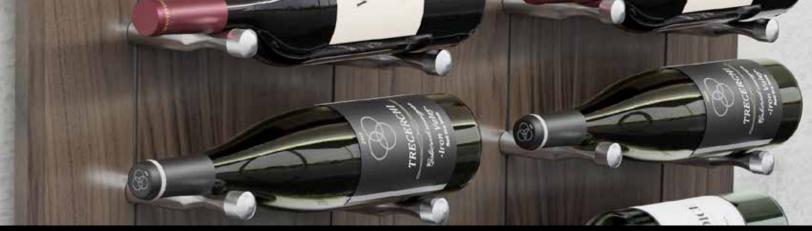

#### Wine Pin Set

**SKU: 01WINE6-1** 4.083" X .74" X .74"

Pack includes six pairs of pins, which are treated to have a non-slip surface. Our Mounting Channels are required for proper installation and are sold separately. Each pair of pins can securely hold a bottle of up to 7.5 pounds when properly installed. Holds 3 bottles if 2 pins are put together.