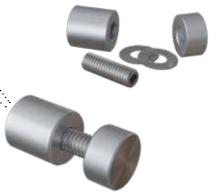

## Stand-off Assembly Kit

### SKU: 01STNDOFF-1

Attach your Pannello panel with our strong stand-offs. Stand-offs allow you to easily remove our panel at any time.