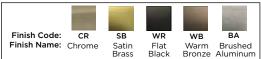

## Your Guide to Metallic Cabinet Accent Trim with Designs of Distinction®

Add a touch of metallic to all your designs with our new line of Cabinet Accent Trim. Featuring a slim profile, accent strips in multiple sizes. Available in 5 satin anodized finishes. Easy to install with VHB tape or construction glue. Stock colors include: Satin Brass, Flat Black, Brushed Aluminum, Chrome and Warm Bronze.

In order to complete the part number, replace the dash with a finish code.

www.brownwoodinc.com/dod • 800-328-5858 @designsofdistinction\_kbh

www.brownwoodinc.com/dod • 800-328-5858 @designsofdistinction\_kbh Designs of distinction. Kitchen, Bath & Home