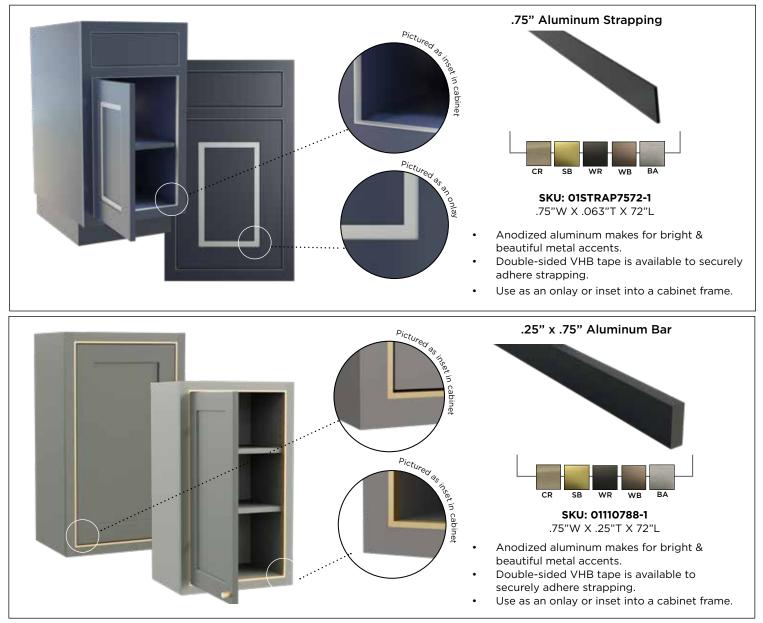

## Your Guide to Metallic Cabinet Accent Trim with Designs of Distinction®

Add a touch of metallic to all your designs with our new line of Cabinet Accent Trim. Featuring a slim profile, accent strips in multiple sizes. Available in 5 satin anodized finishes. Easy to install with VHB tape or construction glue. Stock colors include: Satin Brass, Flat Black, Brushed Aluminum, Chrome and Warm Bronze.

In order to complete the part number, replace the dash with a finish code.

www.brownwoodinc.com/dod • 800-328-5858 @designsofdistinction\_kbh

www.brownwoodinc.com/dod • 800-328-5858 @designsofdistinction\_kbh Designs of distinction. Kitchen, Bath & Home