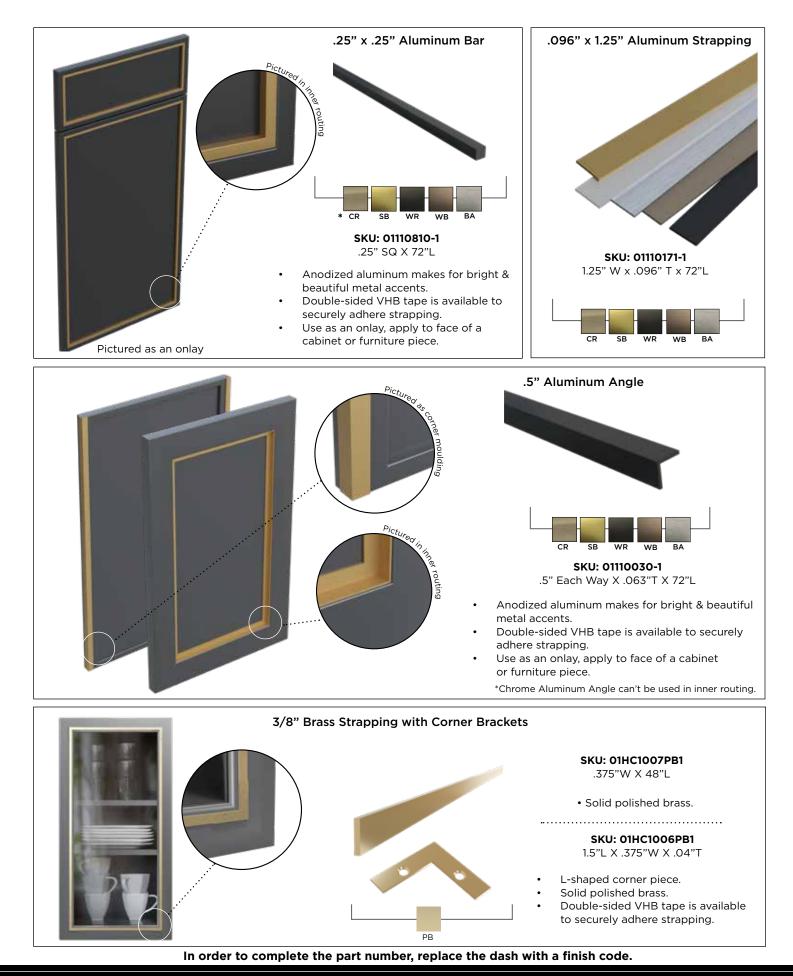

## Your Guide to Metallic Cabinet Accent Trim with Designs of Distinction®

Add a touch of metallic to all your designs with our new line of Cabinet Accent Trim. Featuring a slim profile, accent strips in multiple sizes. Available in 5 satin anodized finishes. Easy to install with VHB tape or construction glue. Stock colors include: Satin Brass, Flat Black, Brushed Aluminum, Chrome and Warm Bronze.

In order to complete the part number, replace the dash with a finish code.

www.brownwoodinc.com/dod • 800-328-5858 @designsofdistinction\_kbh

www.brownwoodinc.com/dod • 800-328-5858 @designsofdistinction\_kbh Designs of distinction. Kitchen, Bath & Home