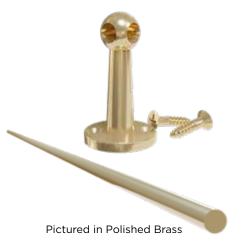

## Gallery Rail

Corner SKU: 01HC9002PB1 .906" Diam X 1.575"H

Center SKU: 01HC9001PB1 .906" Diam X 1.575"H

End SKU: 01HC9003PB1 .906" Diam X 1.575"H

Rail SKU: 01HC9004PB1 6mm x 48"L

> Easy to install with included hardware.