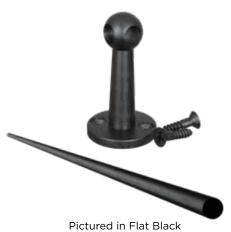

# **Gallery Rail**

Corner SKU: 01HC9002WR1 .906" Diam X 1.575"H

Center SKU: 01HC9001WR1 .906" Diam X 1.575"H

End SKU: 01HC9003WR1 .906" Diam X 1.575"H

Rail SKU: 01HC9004WR1 6mm x 48"L

> Easy to install with included hardware.