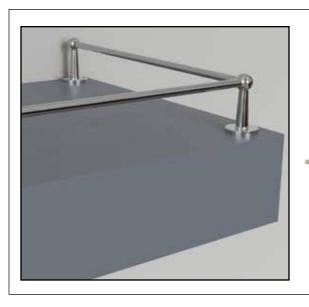

#### **Gallery Rail**

Corner SKU: 01HC9002SS1 .906" Diam X 1.575"H

Center SKU: 01HC9001SS1 .906" Diam X 1.575"H

End SKU: 01HC9003SS1 .906" Diam X 1.575"H

Rail SKU: 01HC9004SS1 6mm x 48"L

Corner Adapter SKU: 01HC8012SS1

1.102" Diam X 1.654"H

Easy to install with included hardware.