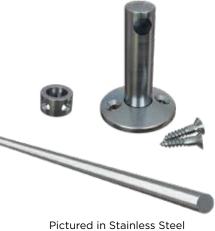

#### **Gallery Rail**

Corner SKU: 01HC9002SS1 .906" Diam X 1.575"H

Center SKU: 01HC9001SS1 .906" Diam X 1.575"H

End SKU: 01HC9003SS1 .906" Diam X 1.575"H

Rail SKU: 01HC9004SS1 6mm x 48"L

Corner Adapter SKU: 01HC8012SS1

1.102" Diam X 1.654"H

Easy to install with included hardware.