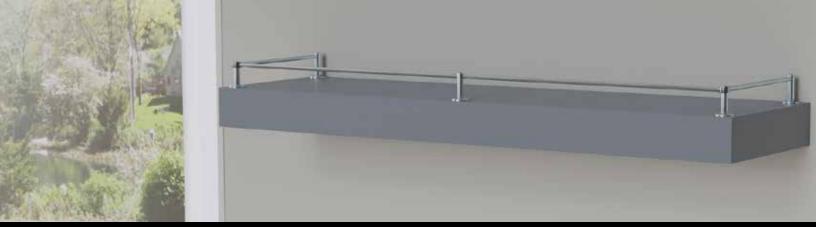

# Your Guide to Gallery Rail with Designs of Distinction®

Create an elegant and sophisticated way to showcase antiques, barware, dinnerware, artwork, books, and more. Attach Gallery Rail components to the tops of cabinets, furniture, shelving and more to make use of typically unused spaces. Create an eyecatching, luxury look by installing a Gallery Rail to provide added stability, outline the perimeter of desks, bookcases, and shelving, or on the tops of cabinets. Typical spacing between posts across the front is 6"- 10" apart.

Pictured in Satin Brass