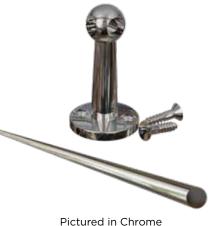

## **Gallery Rail**

Corner SKU: 01HC9002CR1 .906" Diam X 1.575"H

Center SKU: 01HC9001CR1 .906" Diam X 1.575"H

End SKU: 01HC9003CR1 .906" Diam X 1.575"H

**Rail SKU: 01HC9004CR1** 6mm x 48"L

Easy to install with included hardware.