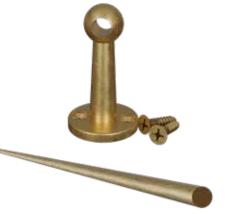

#### Gallery Rail

Corner SKU: 01HC9002SB1 .906" Diam X 1.575"H

Center SKU: 01HC9001SB1 .906" Diam X 1.575"H

End SKU: 01HC9003SB1 .906" Diam X 1.575"H

**Rail SKU: 01HC9004SB1** 6mm x 48"L

Easy to install with included hardware.