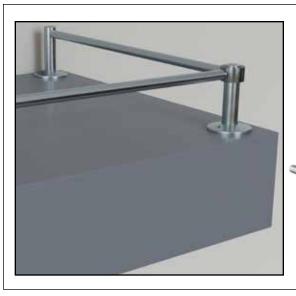

# Your Guide to Gallery Rail with Designs of Distinction®

Create an elegant and sophisticated way to showcase antiques, barware, dinnerware, artwork, books, and more. Attach Gallery Rail components to the tops of cabinets, furniture, shelving and more to make use of typically unused spaces. Create an eyecatching, luxury look by installing a Gallery Rail to provide added stability, outline the perimeter of desks, bookcases, and shelving, or on the tops of cabinets. Typical spacing between posts across the front is 6"- 10" apart.