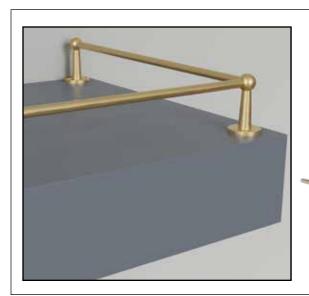

#### Gallery Rail

Corner SKU: 01HC9002SB1 .906" Diam X 1.575"H

Center SKU: 01HC9001SB1 .906" Diam X 1.575"H

End SKU: 01HC9003SB1 .906" Diam X 1.575"H

**Rail SKU: 01HC9004SB1** 6mm x 48"L

Easy to install with included hardware.