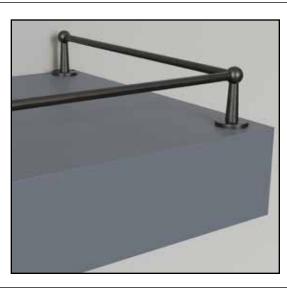

#### **Gallery Rail**

Corner SKU: 01HC9002SS1 .906" Diam X 1.575"H

Center SKU: 01HC9001SS1 .906" Diam X 1.575"H

End SKU: 01HC9003SS1 .906" Diam X 1.575"H

Rail SKU: 01HC9004SS1 6mm x 48"L

Corner Adapter SKU: 01HC8012SS1

1.102" Diam X 1.654"H

Easy to install with included hardware.