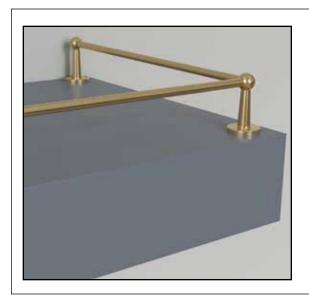

Pictured in Satin Brass

#### Gallery Rail

Corner SKU: 01HC9002SB1 .906" Diam X 1.575"H

Center SKU: 01HC9001SB1 .906" Diam X 1.575"H

End SKU: 01HC9003SB1 .906" Diam X 1.575"H

**Rail SKU: 01HC9004SB1** 6mm x 48"L

Easy to install with included hardware.