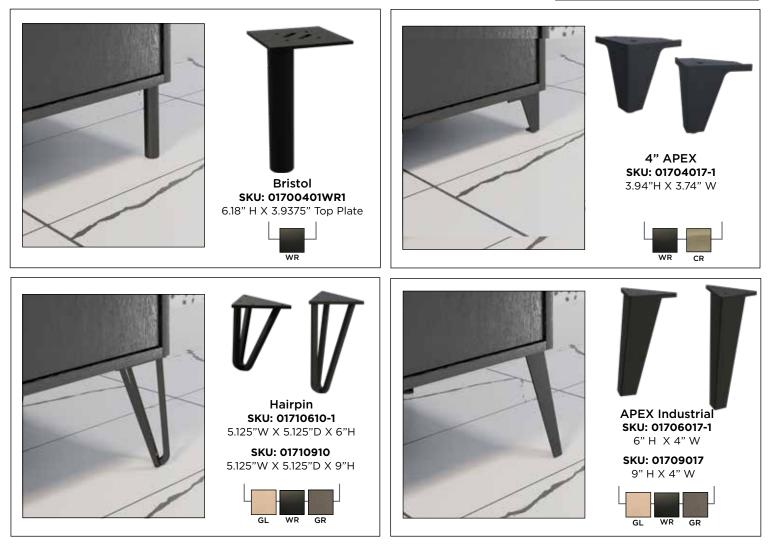

To complete the part number, replace the dash with a finish code.

www.brownwoodinc.com/dod • 800-328-5858 @designsofdistinction\_kbh Designes of distinction. Kitchen, Bath & Home Add an industrial twist to traditional pieces by replacing the feet to change the height and/or style of the furniture. Accent your cabinets, seating, chests, and other furniture with our **steel legs and feet**. Updated to meet the needs of today's contemporary buyers, these feet work with all of your urban and industrial décor.

To complete the part number, replace the dash with a finish code.

www.brownwoodinc.com/dod • 800-328-5858 @designsofdistinction\_kbh