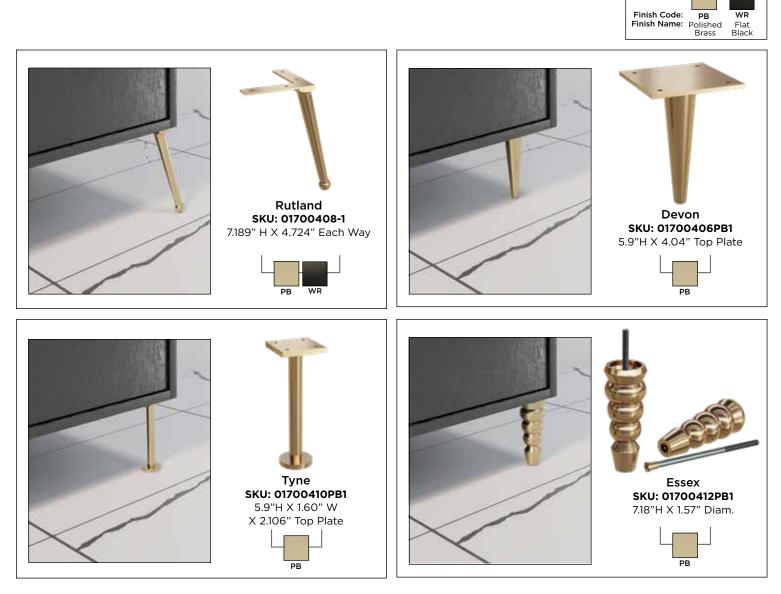

## Your Guide to Metal Vanity Feet with Designs of Distinction®

Add a contemporary twist to traditional pieces by replacing the feet to change the height and/or style of the furniture. Our polished **solid brass legs and feet** add a luxury look to your furniture pieces. Suitable for sofas, chairs, cabinets, and other furniture. To install, simply screw the leg directly into the furniture frame through the screw holes on the top of the leg.

To complete the part number, replace the dash with a finish code.

www.brownwoodinc.com/dod • 800-328-5858 @designsofdistinction\_kbh Designes of distinction. Kitchen, Bath & Home Add an industrial twist to traditional pieces by replacing the feet to change the height and/or style of the furniture. Accent your cabinets, seating, chests, and other furniture with our **steel legs and feet**. Updated to meet the needs of today's contemporary buyers, these feet work with all of your urban and industrial décor.