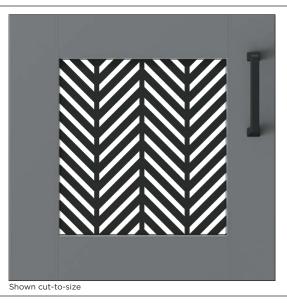

Contact us for custom panel sizes, styles & colors.

**Chevron Punched Grille** 

Available as a custom panel made to your specifications with or without framing.

**Chevron Punched Grille** 

Available as a custom panel made to your specifications with or without framing.

Tile SKU: 0199239-1

11.73" x 3.92"

**Chevron SKU:** 0199248-1

11.73" x 3.92"

Chevron in Satin Brass

In order to complete the part number, replace the dash with a finish code.