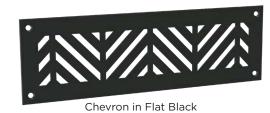

Contact us for custom panel sizes, styles & colors.

**Chevron Punched Grille** 

Available as a custom panel made to your specifications with or without framing.

**Chevron Punched Grille** 

Available as a custom panel made to your specifications with or without framing.

Tile SKU: 0199239-1

11.73" x 3.92"

**Chevron SKU:** 0199248-1

11.73" x 3.92"

Chevron in Satin Brass

In order to complete the part number, replace the dash with a finish code.