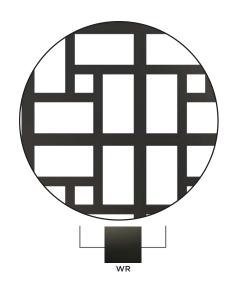

## Tile Punched Grille

Available as a custom panel made to your specifications with or without framing.

Tile Punched Grille

Available as a custom panel made to your specifications with or without framing.

Tile SKU: 0199239-1

11.73" x 3.92"

**Chevron SKU:** 0199248-1

11.73" x 3.92"

Chevron in Satin Brass

In order to complete the part number, replace the dash with a finish code.