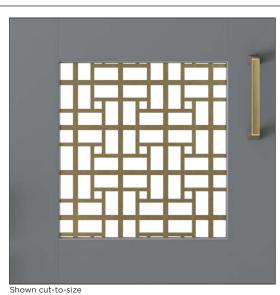

## Tile Punched Grille

Available as a custom panel made to your specifications with or without framing.

Tile Punched Grille

Available as a custom panel made to your specifications with or without framing.

Tile SKU: 0199239-1

11.73" x 3.92"

**Chevron SKU:** 0199248-1

11.73" x 3.92"

Chevron in Satin Brass

In order to complete the part number, replace the dash with a finish code.