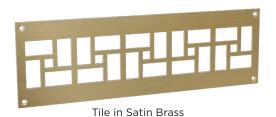

## Tile Punched Grille

Available as a custom panel made to your specifications with or without framing.

Tile Punched Grille

Available as a custom panel made to your specifications with or without framing.

Tile SKU: 0199239-1

11.73" x 3.92"

**Chevron SKU:** 0199248-1

11.73" x 3.92"

Chevron in Satin Brass

In order to complete the part number, replace the dash with a finish code.