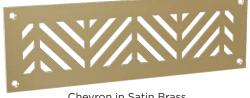

Contact us for custom panel sizes, styles & colors.

**Chevron Punched Grille** 

Available as a custom panel made to your specifications with or without framing.

**Chevron Punched Grille** 

Available as a custom panel made to your specifications with or without framing.

Tile SKU: 0199239-1

11.73" x 3.92"

**Chevron SKU:** 0199248-1

11.73" x 3.92"

Chevron in Satin Brass

In order to complete the part number, replace the dash with a finish code.