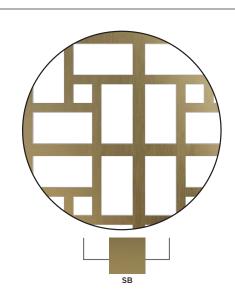

## Tile Punched Grille

Available as a custom panel made to your specifications with or without framing.

Tile Punched Grille

Available as a custom panel made to your specifications with or without framing.

Tile SKU: 0199239-1

11.73" x 3.92"

**Chevron SKU:** 0199248-1

11.73" x 3.92"

Chevron in Satin Brass

In order to complete the part number, replace the dash with a finish code.