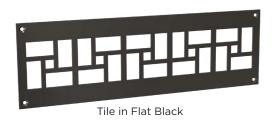

## Tile Punched Grille

Available as a custom panel made to your specifications with or without framing.

Tile Punched Grille

Available as a custom panel made to your specifications with or without framing.

Tile SKU: 0199239-1

11.73" x 3.92"

**Chevron SKU:** 0199248-1

11.73" x 3.92"

Chevron in Satin Brass

In order to complete the part number, replace the dash with a finish code.