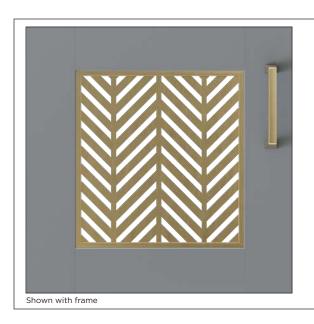

Contact us for custom panel sizes, styles & colors.

**Chevron Punched Grille** 

Available as a custom panel made to your specifications with or without framing.

**Chevron Punched Grille** 

Available as a custom panel made to your specifications with or without framing.

Tile SKU: 0199239-1

11.73" x 3.92"

**Chevron SKU:** 0199248-1

11.73" x 3.92"

Chevron in Satin Brass

In order to complete the part number, replace the dash with a finish code.