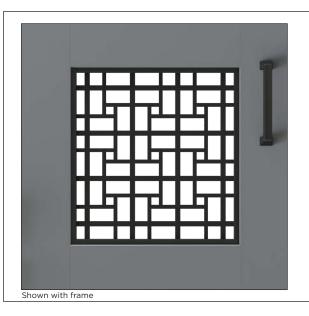

## Tile Punched Grille

Available as a custom panel made to your specifications with or without framing.

Tile Punched Grille

Available as a custom panel made to your specifications with or without framing.