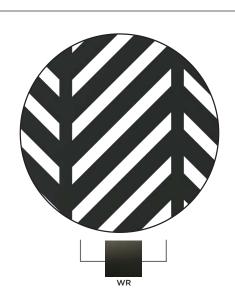

Contact us for custom panel sizes, styles & colors.

**Chevron Punched Grille** 

Available as a custom panel made to your specifications with or without framing.

**Chevron Punched Grille** 

Available as a custom panel made to your specifications with or without framing.

Tile SKU: 0199239-1

11.73" x 3.92"

**Chevron SKU:** 0199248-1

11.73" x 3.92"

Chevron in Satin Brass

In order to complete the part number, replace the dash with a finish code.