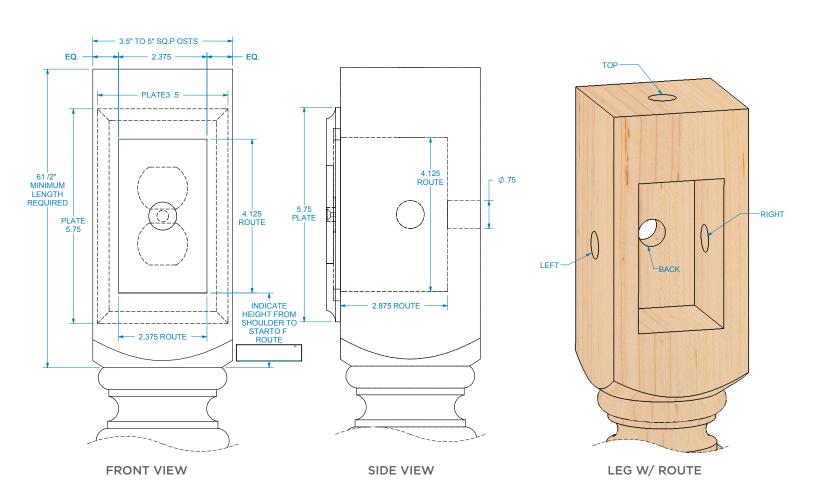

## **ELECTRICAL ROUTE FORM**

Electrical box route offered on select columns only. Minimum sq. length 6 1/2" minimum sq. width size 3 1/2" Brownwood plate covers measure 3 1/2" x 5 3/4". If routing on 3 1/2" columns please be aware that the cover may extend beyond column width due to +/- tolerances of both column and plate cover. 1/2" diameter hole drilled from center of route through back for wiring. No Returns on routed columns.

PLEASE SPECIFY HOLE LOCATION FOR WIRING □LEFT | □BACK | □TOP | □RIGHT | □NONE

Designs of Distinction® by Brown Wood, Inc. 7040 Lawndale Ave. Lincolnwood, IL 60712 888.331.6480 • www.brownwoodinc.com

Follow us and share your photos!
@designsofdistinction\_kbh