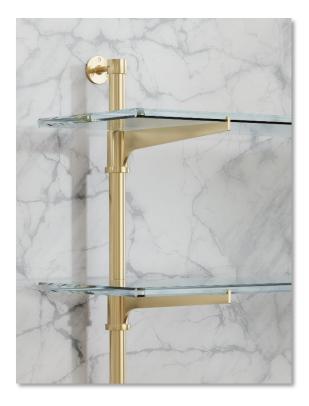

## Elevate Your Designs with Built-to-Order Cantilever-Style Bistro Shelving

(Chicago, IL): Designs of Distinction's [DOD] line of Brass Bistro Shelving now includes Cantilever-style arms, poles, and fittings. Designed for adjustability and strength, the new Cantilever-style Bistro Shelving is easy to assemble with included set screws.

DOD's new Cantilever Bistro Shelving offers a less complex means of hanging shelves using adjustable arms with set screws. Made from real lacquered brass, DOD stocks Cantilever Bistro components in Satin Brass and Polished Brass.