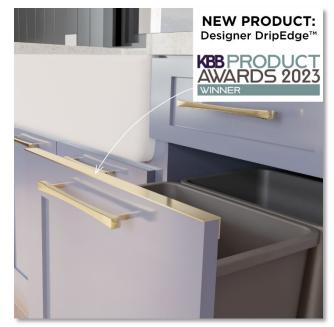

## Designs of Distinction's Designer DripEdge<sup>™</sup> Wins KBB's Product Award for Functional Hardware

(Chicago, IL): Designs of Distinction<sup>®</sup>'s [DOD] new product – the Designer DripEdge<sup>™</sup> – wins this year's KBB Product Awards in the functional hardware category.

In 2023, Designs of Distinction submitted one of its newest products – the Designer DripEdge<sup>™</sup> – without knowing which category KBB would assign the product. DOD states, "We're pleased the DripEdge was placed in the Functional Hardware category, because that's what we consider it, too – it's a functional piece that also adds to the kitchen's aesthetic," and agrees with KBB's statement that the DripEdge is "functional *and* eye-catching."

DOD's Designer DripEdge<sup>™</sup> profile is available in 4 widths and 3 finishes, fitting most at-home waste can pull-outs. The slight overhang allows for easy clean up of spills and messes. Perhaps most importantly, DripEdge is made in the USA from anodized aluminum, meaning it won't chip, peel, rust, or corrode. Satin brass, flat black, and brushed aluminum finishes are unscathed from harsh cleaning solutions and will retain their bright metallic finish for years to come.