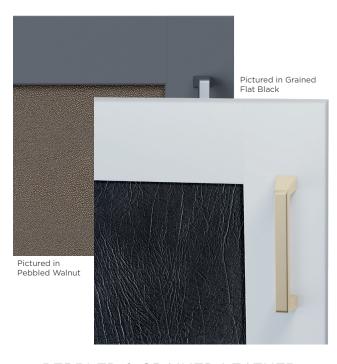

### PEBBLED & GRAINED LEATHER

Our Double-Sided Eco-Friendly Leather Sheets make for the perfect finishing touch to cabinet doors, drawer fronts, furniture and more. Leather veneers are made with layers of recycled leather fibers, and are coated with resin for durability and preservation, comparable to laminate surfaces.\*

#### #1652 Pebbled

#2216 Grained

BRIGHT WHITE WALNUT ESPRESSO