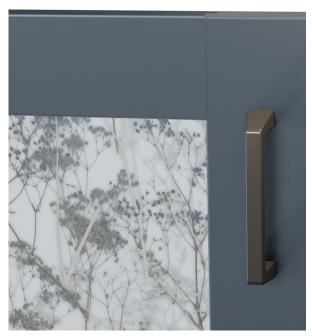

# CUT-TO-SIZE MATERIALS

30+ MATERIALS AVAILABLE
CUT-TO-SIZE

(f) (a) (a) designs of distinction\_kbh

Pictured in Botanical

**RESIN** 

Our new Botanical Resin can add a touch of both luxury and character to any space. Made with real botanical material and layered in a GREENGUARD® certified, polyester-based resin that is .125" thick.\*