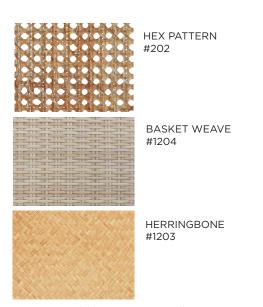

NATURAL LEAF #1802

Pictured in Hex Natural

**RATTAN** 

Woven from cane fibers in traditional Vietnamese fashion, Rattan is a durable and environmentally friendly material used for a wide variety of applications.\*

\*Available Cut-To-Size or rolls. Rattan must be stretched and soaked prior to installation. Cut-to-Size panels are pre-soaked and stretched, ready to install upon delivery with our specialized process.