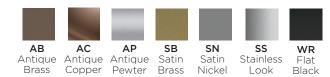

# **METAL FINISHES**

\*Grille with rosettes are only available in Antique Brass.

\*\*Can be installed in the traditional diamond configuration or flipped to square for a contemporary look.