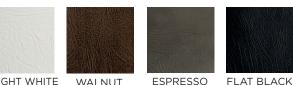

### PEBBLED & GRAINED LEATHER

Our Double-Sided Eco-Friendly Leather Sheets make for the perfect finishing touch to cabinet doors, drawer fronts, furniture and more. Leather veneers are made with layers of recycled leather fibers, and are coated with resin for durability and preservation, comparable to laminate surfaces.\*

#### #1652 Pebbled

#2216 Grained

BRIGHT WHITE WALNUT ESPRESSO