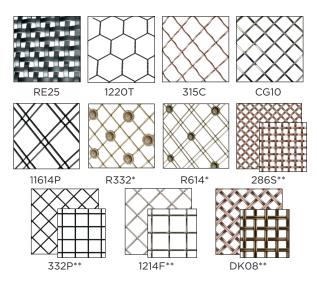

## **DECORATIVE GRILLE & MESH**

Our Decorative Grille & Mesh can be used on their own or combined for a layered look. Available Cut-To-Size or as whole or half sheets.