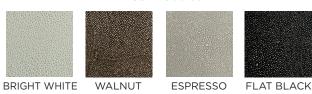

### PEBBLED & GRAINED LEATHER

Our Double-Sided Eco-Friendly Leather Sheets make for the perfect finishing touch to cabinet doors, drawer fronts, furniture and more. Leather veneers are made with layers of recycled leather fibers, and are coated with resin for durability and preservation, comparable to laminate surfaces.\*

#### #1652 Pebbled

#2216 Grained

BRIGHT WHITE WALNUT ESPRESSO