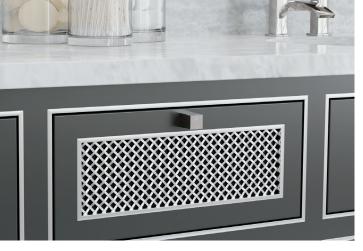

## **DECORATIVE GRILLE & MESH**

Our Decorative Grille & Mesh can be used on their own or combined for a layered look. Available Cut-To-Size or as whole or half sheets.