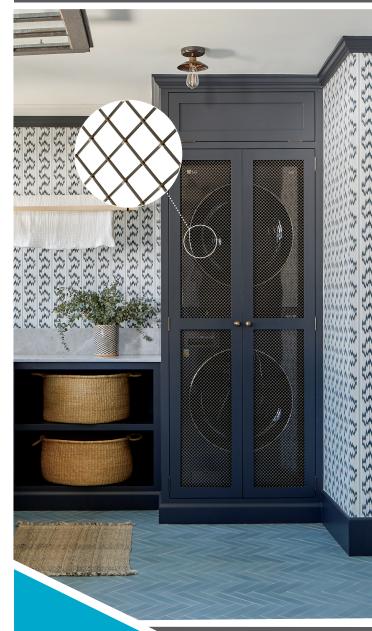

## **DECORATIVE GRILLE & MESH**

Our Decorative Grille & Mesh can be used on their own or combined for a layered look. Available Cut-To-Size or as whole or half sheets.

# **METAL FINISHES**

\*Grille with rosettes are only available in Antique Brass.

\*\*Can be installed in the traditional diamond configuration or flipped to square for a contemporary look.