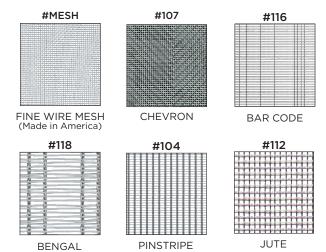

### **ITALIAN MESH**

Our Italian mesh adds modern texture and color to your designs, both commercial and residential. Made from finely woven wires like a metal textile, Italian Mesh can be installed on cabinet doors, panels, wall accents, furniture, and more. They can even withstand the elements of outdoor use\*. Available Cut-To-Size or as whole or half sheets.